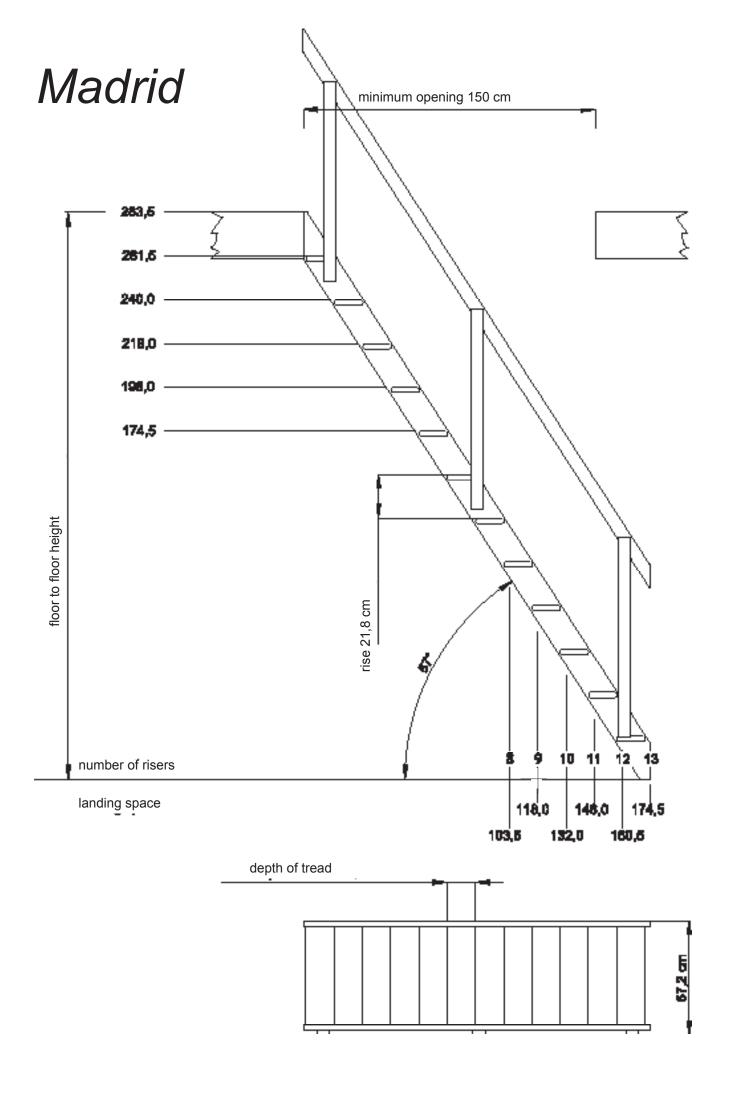

## **Technical information**

#### Treads

Thickness: 27 mm Debth 142 mm Width: 515 mm

## Strings

Thickness: 27 mm Width: 142 mm Length: 3340 mm

### Ladder width

Withs banister: 572 mm Without banister: 545 mm