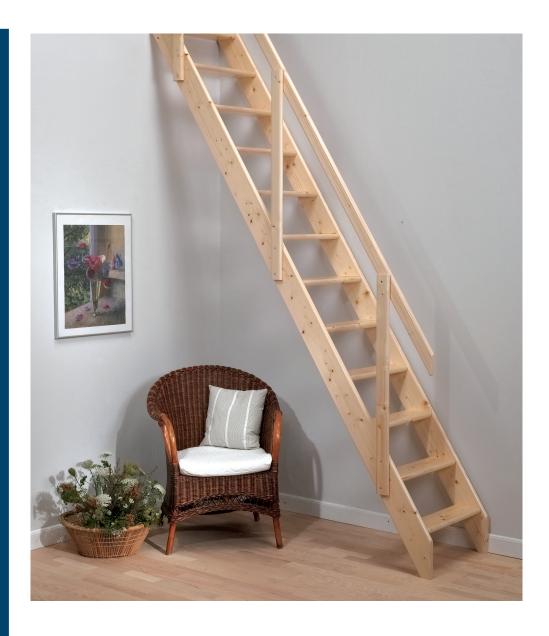

# Madrid

Space saving staircase

- Straight flight staircase
- Available in spruce or beech
- Ready to varnish, stain or paint
- Easy installation without use of special tools
- Attractive price and quality
- Steps housed into the side rails
- · Comfortable and safe, handrail as standard
- Flat packed for easy storage and transport
- High bearing capacity tested to 300 kg