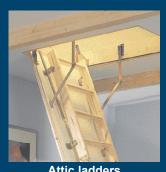

Attic ladders

Space saving staircases

**Modular staircases** 

Spiral staircases

**Outside staircases** 