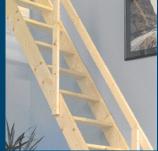

# Madrid

Space saving staircase

- Straight flight staircase
- Available in spruce or beech
- Ready to varnish, stain or paint
- Easy installation without use of special tools
- Attractive price and quality
- Steps housed into the side rails
- · Comfortable and safe, handrail as standard
- Flat packed for easy storage and transport
- High bearing capacity tested to 300 kg

## **Technical information**

#### Treads

Thickness: 27 mm Debth 142 mm Width: 515 mm

## Strings

Thickness: 27 mm Width: 142 mm Length: 3340 mm

### Ladder width

Withs banister: 572 mm Without banister: 545 mm